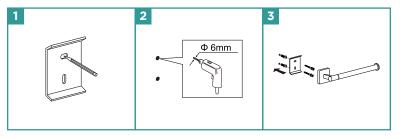

## INSTALLATION MANUAL

## TISSUE ROLL HOLDER



**MODEL# AC3TH** 













## **CLEANING INSTRUCTIONS**

Quality, technological processes and materials are the features that determine the high standards of our accessories. However, to avoid surface alternations, it is necessary to follow a few guidelines.

- Clean all finishes exclusively with soap and water, and dry with a soft cloth.
- Do not use coarse cloths, abrasive products, acids, ammonia products, caustic substances, bleach or solvents.
- In case of contact with these substances, rinse surfaces immediately and wipe dry.
- Remember that even fumes can damage metal. Wash accessories next to the toilet bowl at regular intervals to avoid corrosion.