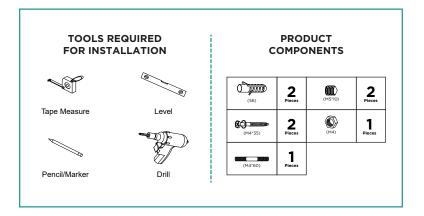

## INSTALLATION MANUAL

## TISSUE ROLL HOLDER



**MODEL# AC3TH** 













## **CLEANING INSTRUCTIONS**

Quality, technological processes and materials are the features that determine the high standards of our accessories. However, to avoid surface alternations, it is necessary to follow a few guidelines.

- Clean all finishes exclusively with soap and water, and dry with a soft cloth.
- Do not use coarse cloths, abrasive products, acids, ammonia products, caustic substances, bleach or solvents.
- In case of contact with these substances, rinse surfaces immediately and wipe dry.
- Remember that even fumes can damage metal. Wash accessories next to the toilet bowl at regular intervals to avoid corrosion.