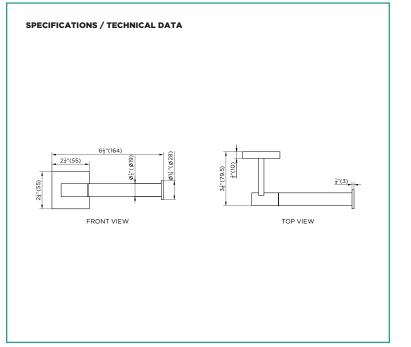

## INSTALLATION MANUAL

## TISSUE ROLL HOLDER



**MODEL# AC3TH** 













## **CLEANING INSTRUCTIONS**

Quality, technological processes and materials are the features that determine the high standards of our accessories. However, to avoid surface alternations, it is necessary to follow a few guidelines.

- Clean all finishes exclusively with soap and water, and dry with a soft cloth.
- Do not use coarse cloths, abrasive products, acids, ammonia products, caustic substances, bleach or solvents.
- In case of contact with these substances, rinse surfaces immediately and wipe dry.
- Remember that even fumes can damage metal. Wash accessories next to the toilet bowl at regular intervals to avoid corrosion.